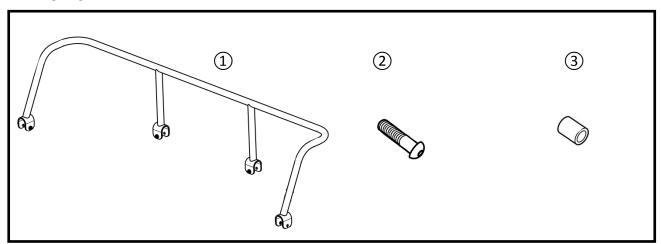

#### **PARTS LIST:**

| No. | Part Number  | Description                         | Qty |
|-----|--------------|-------------------------------------|-----|
| *   | B16-F48A0-V0 | Rear Rack Extension Kit             |     |
| 1   | *            | Rear Rack Extension                 | 1   |
| 2   | *            | M6X40mm Button Head Socket Cap Bolt | 4   |
| (3) | *            | Spacer                              | 4   |

<sup>\*</sup> Part supplied with kit only and not available separately.