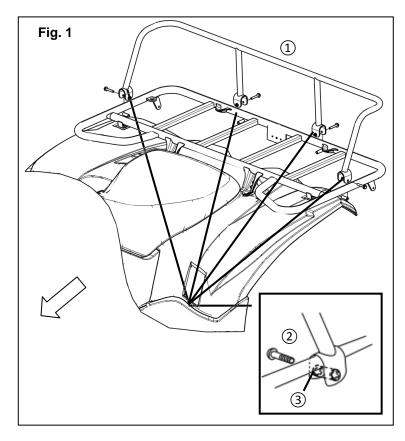

# **INSTALLATION:**

- Position the rack extension ① on the rack.
   The U-clamps on the rack extension fit over the rear rack tubes as shown in Fig. 1.
- 2. Insert a Spacer ③ and M6X40mm Button Head Socket Cap Bolt ② into the four clamp fittings.
- 3. Torque the button head bolts to 8Nm (.8m-kgf,5.9 ft.-lbs) .